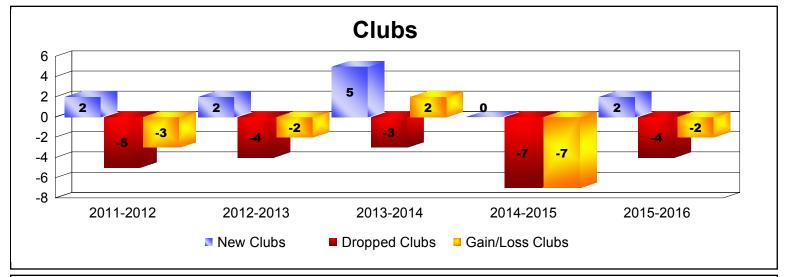

District LB 2

As of June 2016 Cumulative

| Year      | New<br>Clubs | Dropped<br>Clubs | Gain/<br>Loss<br>Clubs | New<br>Members | Charter<br>Members | Reinstate<br>Members | Transfer<br>Members | Total<br>Member<br>Added | Total<br>Members<br>Dropped | Gain/<br>Loss<br>Members |
|-----------|--------------|------------------|------------------------|----------------|--------------------|----------------------|---------------------|--------------------------|-----------------------------|--------------------------|
| 2011-2012 | 2            | -5               | -3                     | 225            | 63                 | 23                   | 0                   | 311                      | -334                        | -23                      |
| 2012-2013 | 2            | -4               | -2                     | 154            | 42                 | 85                   | 1                   | 282                      | -491                        | -209                     |
| 2013-2014 | 5            | -3               | 2                      | 162            | 117                | 158                  | 1                   | 438                      | -418                        | 20                       |
| 2014-2015 | 0            | -7               | -7                     | 98             | 15                 | 12                   | 2                   | 127                      | -348                        | -221                     |
| 2015-2016 | 2            | -4               | -2                     | 127            | 65                 | 27                   | 2                   | 221                      | -277                        | -56                      |
| Average   | 2            | -5               | -2                     | 153            | 60                 | 61                   | 1                   | 276                      | -374                        | -98                      |