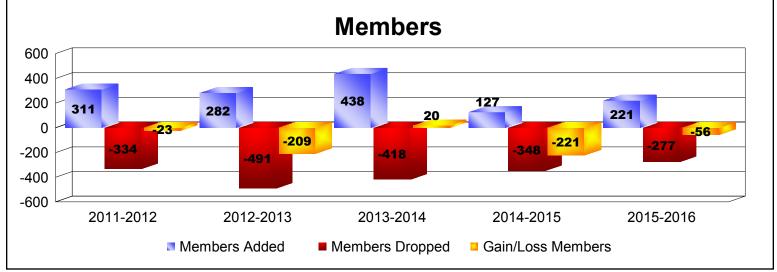

District LB 2

As of June 2016 Cumulative

| Year      | New<br>Clubs | Dropped<br>Clubs | Gain/<br>Loss<br>Clubs | New<br>Members | Charter<br>Members | Reinstate<br>Members | Transfer<br>Members | Total<br>Member<br>Added | Total<br>Members<br>Dropped | Gain/<br>Loss<br>Members |
|-----------|--------------|------------------|------------------------|----------------|--------------------|----------------------|---------------------|--------------------------|-----------------------------|--------------------------|
| 2011-2012 | 2            | -5               | -3                     | 225            | 63                 | 23                   | 0                   | 311                      | -334                        | -23                      |
| 2012-2013 | 2            | -4               | -2                     | 154            | 42                 | 85                   | 1                   | 282                      | -491                        | -209                     |
| 2013-2014 | 5            | -3               | 2                      | 162            | 117                | 158                  | 1                   | 438                      | -418                        | 20                       |
| 2014-2015 | 0            | -7               | -7                     | 98             | 15                 | 12                   | 2                   | 127                      | -348                        | -221                     |
| 2015-2016 | 2            | -4               | -2                     | 127            | 65                 | 27                   | 2                   | 221                      | -277                        | -56                      |
| Average   | 2            | -5               | -2                     | 153            | 60                 | 61                   | 1                   | 276                      | -374                        | -98                      |